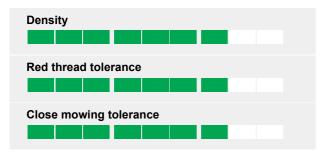

## **Ratings**

#### High disease resistance

Really close mown ARCHIBAL shows a very healthy consistence as it has a high resistance against Red thread.

#### Wanted for mixtures

Not a top performer in terms of shoot density used as lawn variety but if considert as close mown variety ARCHIBAL shows nice and good density. If used in a blend or mixture ARCHIBAL is a fair partner and leaves some room for a companion to create a nice homogeny turf. That makes this variety a favorable mixing partner.