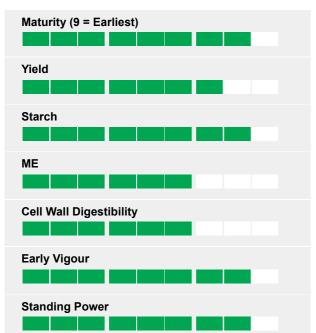

#### Ratings

## DEBALTO offers leading starch yields, high grain density & lower ear insertion height

- Strong yield performance (18.9 t/ha DM) across all sites
- High grain:stover ratio provides for an energy dense silage
- Starch content (34.2%)
- Energy content (11.58 MJ/Kg DM)
- Ideal for moderate to high (50–70%) TMR dairy or beef finishing rations
- Multi-use variety for forage, CCM and biogas spreads harvest window
- Excellent vigour for all soil types (7.5)

Data source: NIAB Forage Maize Descriptive list. Second choice varieties for favourable sites (2023)