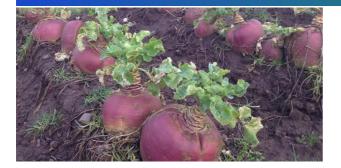

## Medium dry matter variety

Gowrie is a uniform, medium dry matter variety with some club root tolerance and good mildew.

It is a dual purpose variety suitable for fodder and culinary use, with purple skin and yellow flesh.