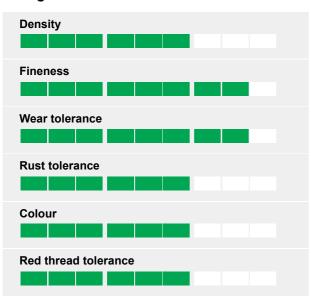

#### Perennial ryegrass #1 for Lawns and good for sport Slow regrowth = less clippings Excellent overall appearance Fine leaved Dense

## ANISTON is the top rated lawn variety on the STRI Turfgrass List for 2024

ANISTON has excellent all round appearence with no weakness in any of the main characters of a lawn type variety

ANISTON has very slow regrowth which reduces the costs of both mowing and disposal of clippings

In addition it performs well in sports trials making it suitable for high traffic lawns and landscaping areas

Ratings

#### Turfgrass Seed 2024

Lawns, Landscaping, Summer Sports and Turf Trials (Mown at 10-15mm)

| Cultivar       | Shoot<br>Density | Fineness of<br>Leaf | Slow<br>Regrowth | Visual Merit | Mean | Resistance<br>to Red<br>Thread | Cleanness<br>of Cut |
|----------------|------------------|---------------------|------------------|--------------|------|--------------------------------|---------------------|
| Aniston        | 7.4              | 7.7                 | 7.5              | 7.6          | 7.5  | 5.0                            | 7.3                 |
| Mean of<br>all | 7.0              | 6.9                 | 6.4              | 7.0          | 6.8  | 5.9                            | 6.3                 |