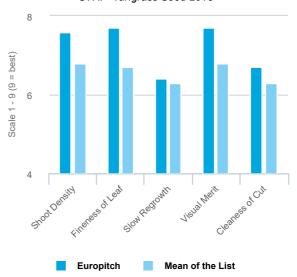

## **Ratings**



You are looking for best fineness of leaf? Highest score in visual merit? At the same time maximum of wear tolerance? Become the champion in turf with EUROPITCH now.

With top results it is one of the best on the Turfgrass Seed List for winter sports uses..

EUROPITCH convinces with the best score in shoot density and has as well a quick establishment and a good regenerative capacity.

With a medium green colour and use for both Fine lawns and Sports turf EUROPITCH is an unique mixing partner for all premium mixtures.

The best choice for winter sport pitches and tough, pretty lawns: EUROPITCH – Europe's turf champion!

### Sports Uses (Mown at 25mm)

STRI - Turfgrass Seed 2018



# Lawns, Landscaping, Summer Sports and Turf (Mown at 10-15mm)

STRI - Turfgrass Seed 2018