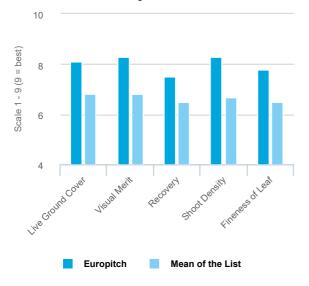

# Lawns, Landscaping, Summer Sports and Turf (Mown at 10-15mm)

STRI - Turfgrass Seed 2018