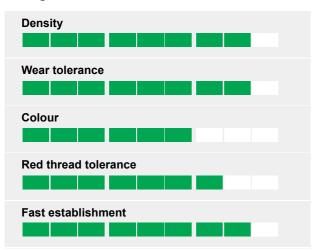

## Possible after all!

EUROCORDUS shines due to its high durability and at the same time its excellent suitability as an amenity turf.

Its extremely high turf density and fine leaf texture combined with its high durability has catapulted the variety into the Top 10 of the hard-wearing and amenity turf lists.

EUROCORDUS is breed especially for professional lawn builders who require the ultimate combination of tough sports characteristics and highest esthetical values

# Characteristics

- Extremely high turf density
- High durability
- · Quickly established
- Good regeneration ability
- Mid-green colour

| Turfgrass Seed 2024<br>Lawns, Landscaping, Summer Sports and Turf Trials (Mown at 10-15mm) |                  |                     |                  |              |      |                                |                     |
|--------------------------------------------------------------------------------------------|------------------|---------------------|------------------|--------------|------|--------------------------------|---------------------|
| Cultivar                                                                                   | Shoot<br>Density | Fineness of<br>Leaf | Slow<br>Regrowth | Visual Merit | Mean | Resistance<br>to Red<br>Thread | Cleanness<br>of Cut |
| Eurocordus                                                                                 | 6.9              | 6.5                 | 6.4              | 6.9          | 6.7  | 6.4                            | 6.1                 |
| Mean of all                                                                                | 7.0              | 6.9                 | 6.4              | 7.0          | 6.8  | 5.9                            | 6.3                 |