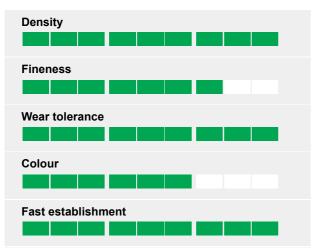

## EURODIAMOND

Lolium perenne

Consistent performance under heavy wear, No 1 Ranking under intense wear

## Ratings

| Turfgrass Seed 2024<br>Lawns, Landscaping, Summer Sports and Turf Trials (Mown at 10-15mm) |                  |                     |                  |                 |      |                                |                     |
|--------------------------------------------------------------------------------------------|------------------|---------------------|------------------|-----------------|------|--------------------------------|---------------------|
| Cultivar                                                                                   | Shoot<br>Density | Fineness of<br>Leaf | Slow<br>Regrowth | Visual<br>Merit | Mean | Resistance<br>to Red<br>Thread | Cleanness<br>of Cut |
| Eurodiamond                                                                                | 6.2              | 6.6                 | 6.3              | 6.5             | 6.4  | 5.0                            | 4.2                 |
| Mean of all                                                                                | 7.0              | 6.9                 | 6.4              | 7.0             | 6.8  | 5.9                            | 6.3                 |
|                                                                                            |                  |                     |                  |                 |      |                                |                     |