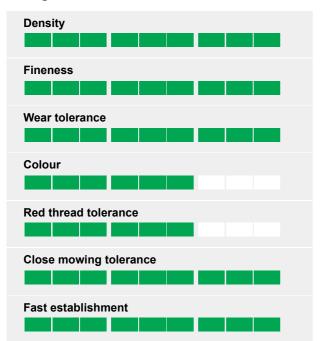

## Ratings

Turfgrass Seed 2024

Lawns, Landscaping, Summer Sports and Turf Trials (Mown at 10-15mm)

| Cultivar       | Shoot<br>Density | Fineness of<br>Leaf | Slow<br>Regrowth | Visual Merit | Mean | Resistance<br>to Red<br>Thread | Cleanness<br>of Cut |
|----------------|------------------|---------------------|------------------|--------------|------|--------------------------------|---------------------|
| Monroe         | 7.2              | 7.5                 | 5.6              | 7.4          | 6.9  | 5.1                            | 6.8                 |
| Mean of<br>all | 7.0              | 6.9                 | 6.4              | 7.0          | 6.8  | 5.9                            | 6.3                 |