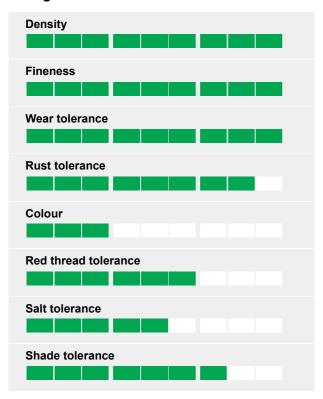

# Combining high visual merit with super wear tolerance.

CHARDIN is ranked as one of the best varieties of perennial ryegrass in simulated sport management in the STRI trials (UK).

## **Confirmed results**

The very high wear tolerance, fineness, outstanding winter visual merit and also summer performance are confirmed in official French tests.

# Rusts won't disturb the high level visual merit

CHARDIN has excellent rust tolerance on the French list!

Turfgrass Seed 2024 Lawns, Landscaping, Summer Sports and Turf Trials (Mown at 10-15mm)

| Cultivar       | Shoot<br>Density | Fineness of<br>Leaf | Slow<br>Regrowth | Visual Merit | Mean | Resistance<br>to Red<br>Thread | Cleanness<br>of Cut |
|----------------|------------------|---------------------|------------------|--------------|------|--------------------------------|---------------------|
| Chardin        | 7.3              | 7.6                 | 5.9              | 7.6          | 7.1  | 7.4                            | 7.3                 |
| Mean of<br>all | 7.0              | 6.9                 | 6.4              | 7.0          | 6.8  | 5.9                            | 6.3                 |