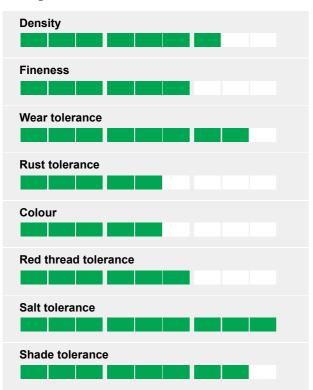

#### Ratings

### Perennial ryegrass

Dedicated sport type, with salt tolerance

- Fast recovery to maintain live ground cover
- Excellent persistency
- Superior salt tolerance

#### Sport sport sport...

COLUMBINE is tailored to withstand hard wear, recovery with excellent results even after severe damage, and still able to maintain a very high live ground cover.

#### Salt tolerant repair mix constituent

COLUMBINE is perfect in repair seed mixtures to revive damaged pitches or playgrounds and to upgrade the pitch towards a surface allowing more playing hours. As an extra +, COLUMBINE has high salt tolerance.

#### Rough, tough but still fine!

In spite of being dedicated to sports, COLUMBINE is nevertheless, much more fine leaved than 10 year old "ornamental" varieties with very good persistency. A good investment!

#### Easy establishment but not for weed!

COLUMBINE is very easy to establish. The high live ground reduces weed invasion – including Poa annua.

| Turfgrass Seed 2024<br>Lawns, Landscaping, Summer Sports and Turf Trials (Mown at 10-15mm) |                  |                     |                  |              |      |                                |                     |
|--------------------------------------------------------------------------------------------|------------------|---------------------|------------------|--------------|------|--------------------------------|---------------------|
| Cultivar                                                                                   | Shoot<br>Density | Fineness of<br>Leaf | Slow<br>Regrowth | Visual Merit | Mean | Resistance<br>to Red<br>Thread | Cleanness<br>of Cut |
| Columbine                                                                                  | 5.6              | 5.8                 | 5.5              | 5.9          | 5.7  | 5.6                            | 5.3                 |
| Mean of<br>all                                                                             | 7.0              | 6.9                 | 6.4              | 7.0          | 6.8  | 5.9                            | 6.3                 |