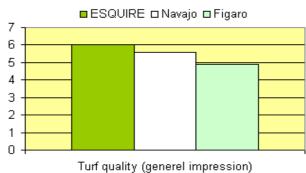

# M DLF

# ESQUIRE Lolium perenne



#### Ratings



## Turf quality - general impression



Source: NTEP USA, 1-9, 9=best.

#### Perennial ryegrass

Convincing by Performance!

- Dark green colour
- Multi-resistant
- Very fast in establishment
- Combining density and wear tolerance

#### **Brilliant Future**

ESQUIRE is one of the few varieties needing hardly any promotion. Since we started dispatching of seed for private trials we have had a very high positive feedback. Esquire's "field" performance is highly convincing!

#### **Multi-Resistant**

ESQUIRE resists well to winter damage and is tolerant to the majority of diseases of importance in the European Union and in North America; rusts, leaf spot, red thread and dollar spot.

#### **First Out of Starting-Blocs**

ESQUIRE takes off very early in spring with an impressive density. This explains also a very good wear toleran