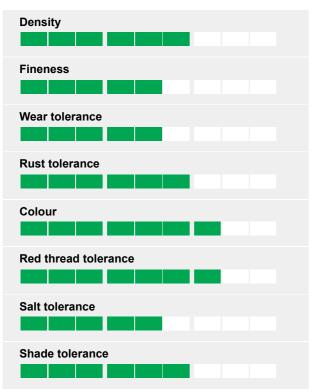

#### Ratings

#### **Multi-Resistant**

ESQUIRE resists well to winter damage and is tolerant to the majority of diseases of importance in the European Union and in North America; rusts, leaf spot, red thread and dollar spot.

#### **First Out of Starting-Blocs**

ESQUIRE takes off very early in spring with an impressive density. This explains also a very good wear tolerance. This is combined with good summer appearance and leaf fineness above average.