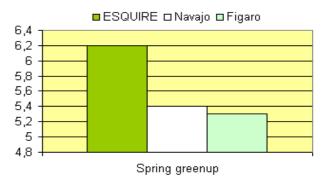

#### **First Out of Starting-Blocs**

ESQUIRE takes off very early in spring with an impressive density. This explains also a very good wear tolerance. This is combined with good summer appearance and leaf fineness above average.

### Top level performance!

Source: NTEP USA, 1-9, 9=best.