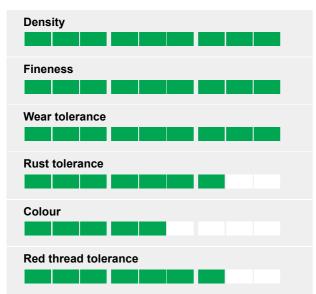

## **Ratings**

## **Outstanding lawn quality**

From the Turfgrass Seed ratings ALATHEA shows exceptional performance for Lawn use. It also qualifies for Sport use, ranking amongst the best in the Turfgrass Seeds S1 table.

#### **Finetuned for Ornamental use**

With a very clean cut, high density fineness, ALATHEA will make a difference for parks and other areas with focus on visual impression.

Turfgrass Seed 2024 Lawns, Landscaping, Summer Sports and Turf Trials (Mown at 10-15mm)

| Cultivar    | Shoot<br>Density | Fineness of<br>Leaf | Slow<br>Regrowth | Visual Merit | Mean | Resistance<br>to Red<br>Thread | Cleanness of<br>Cut |
|-------------|------------------|---------------------|------------------|--------------|------|--------------------------------|---------------------|
| Alathea     | 7.6              | 7.7                 | 6.8              | 7.7          | 7.4  | 6.2                            | 6.8                 |
| Mean of all | 7.0              | 6.9                 | 6.4              | 7.0          | 6.8  | 5.9                            | 6.3                 |