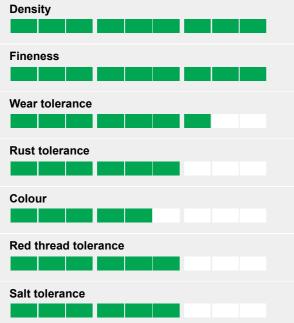

## Ratings

#### Good all round variety

A fast establishing, wear tolerant variety with fine leaf and outstanding shoot density and good alround disease tolerance.

CHLOE is ideal for fine turf renovations and other surfaces which demand high wear tolerance and high visual merit