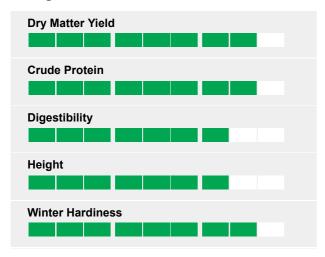

## **PROTEOR**









An excellent leafy variety with high leaf to stem ratio, therefore increasing palatability and stock utilisation.

Proteor is a high yielding, medium height kale with winter hardiness and good disease resistance

| Seed Rate      | Pack Size |
|----------------|-----------|
| 2.5 - 7.5kg/ha | 1kg & 5kg |

Regular monitoring of the crop is still required as action may be needed in the event of heavy attack by flea beetle.

Stock should be introduced gradually over a two week period and an area of grassland should be available for animals to return to; water and hay or straw should also be made available. Please contact your supplier for further guidance.

## **Ratings**