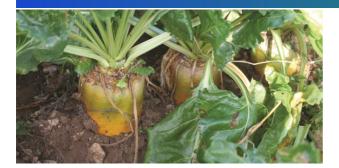

## Best new variety available

- High yields
- Yellow root with 17-18% dry matter
- Most of the root above ground
- Smooth, clean roots
- Easily lifted on all soil types

## **Ratings**

Bangor is an improvement on the illustrious/long-time-acknowledged varieties Kyros and Troya – resulting in a yield increase and uniform roots.

Bangor is easily lifted on all soil types, due to the regular shape of the root and its high position above the ground.