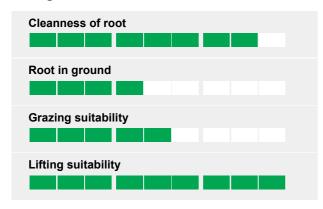

## Best new variety available

- High yields
- Yellow root with 17-18% dry matter
- Most of the root above ground
- Smooth, clean roots
- Easily lifted on all soil types

## **Ratings**

Bangor is an improvement on the illustrious/long-time-acknowledged varieties Kyros and Troya – resulting in a yield increase and uniform roots.

Bangor is easily lifted on all soil types, due to the regular shape of the root and its high position above the ground.