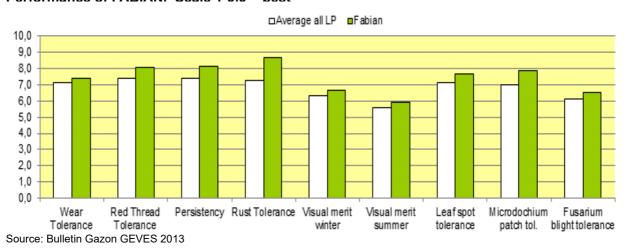

safety net" for sport mixtures
- Excellent mixing partner for sport & repair

### **Ratings**



## A new "major" species = tetraploid turf perennial ryegrass

Several "minor" species or varietal types appear regularly and are bringing progress with more or less importance for users, mainly for specific uses. FABIAN is in another category.

It can be considered as a new "main species" destined to occupy an important space in the turf mixtures.

## The advantages can be summarised by "Anti-Stress"

In biotic as well as abiotic stress types:

## Disease tolerance and other stress factors:

- + rusts
- + red thread disease
- + Microdochium patch (Fusarium)
- + leaf spot
- + wear tolerance & recovery
- + heat / drought & winter stress

# 4turf®

#### Performance of FABIAN. Scale 1-9.9 = best