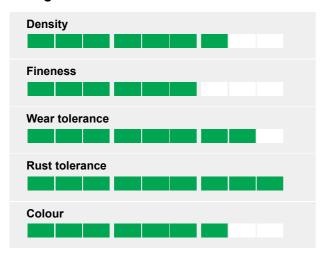

## **FABIAN**

Lolium perenne



#### **Perennial ryegrass**

The decades most significant progress in Perennial ryegrass breeding

- Out of the "4turf" family = +++ anti-stress
- Resistant to a wide range of diseases
- A "safety net" for sport mixtures
- Excellent mixing partner for sport & repair

### **Ratings**



## A new "major" species = tetraploid turf perennial ryegrass

Several "minor" species or varietal types appear regularly and are bringing progress with more or less importance for users, mainly for specific uses. FABIAN is in another category.

It can be considered as a new "main species" destined to occupy an important space in the turf mixtures.

## The advantages can be summarised by "Anti-Stress"

In biotic as well as abiotic stress types:

## Disease tolerance and other stress factors:

- + rusts
- + red thread disease
- + Microdochium patch (Fusarium)
- + leaf spot
- + wear tolerance & recovery
- + heat / drought & winter stress

# 4turf®

#### Performance of FABIAN. Scale 1-9.9 = best