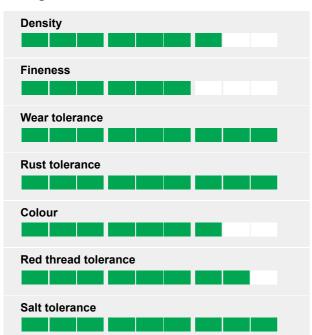

#### Ratings

### Perennial ryegrass

Tetraploid with very good disease tolerance !

- High wear tolerance
- Very high tolerance to Drechslera leaf spot
- Very high tolerance to rust and red thread
- Good tolerance to Microdochium patch

#### Overall high disease tolerance

Our range of tetraploid perennial ryegrass varieties are known for high and large disease tolerance. TETRAGAME is no exception, with excellent resistance to red thread disease, Microdochium patch, Drechslera leaf spot and rusts.

#### Leaf colour, fineness and density

TETRAGAME has a nice medium-dark green appearance. With density and fineness comparable to the average of diploids, it is an excellent choice in mixtures for sport fields where the strong plants will contribute to the overall strength of the turf.