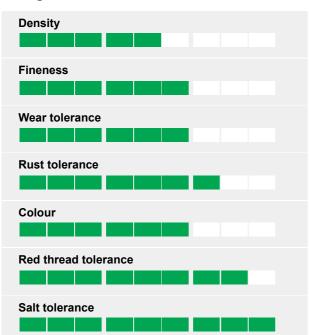

#### Ratings

#### Magic stress tolerance

TETRAMAGIC has shown improvements for several characteristics during the breeding process, without compromising visual merit.

#### Wear & Tear improvements

The wear tolerance expresses itself with a better live ground cover, but also through a much better recovery capacity.

#### as home lawns

Improved fineness and density combined with healthy leaves and roots contribute to good visual merit year round.

Perennial ryegrass is the fastest establishing perennial lawn species and is also the species with the widest range of possible sowing periods.