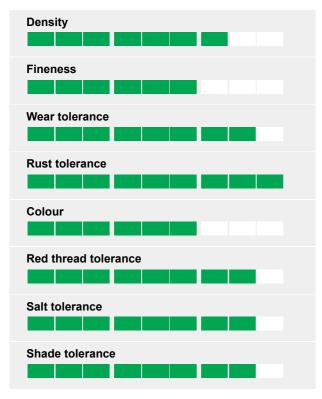

## **Ratings**

# A handful of oustanding perennial ryegrasses

Tetrastar is a recent member of the unique family of 4turf<sup>®</sup> varieties. The promising results and positive feedback from the existing 4turf<sup>®</sup> varieties allows us to set high expectations for Tetrastar that shows even denser and finer leaves without compromising stress tolerance.

#### Disease tolerance

- + rusts
- + red thread disease
- + Microdochium patch (Fusarium)
- + leaf spot