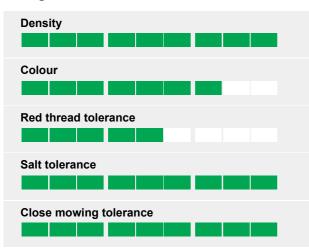

### Chewings fescue

The best performing variety under very close cutting

- Very tolerant to close mowing
- Extremely dense
- Nice dark green colour

#### Very tolerant to close mowing

Nikky performs very well under close cutting (e.g. golf greens). The rating of Nikky is the highest on the STRI turfgrass list for 2011. Furthermore, the variety has a very nice dark green colour during the whole season. This makes the variety the ultimate choice for golf green mixtures.

#### **Extreme density**

The extraordinary perfomance under close mowing is reflected in the fact, that the variety also has the higest density on the STRI list under close mowing.