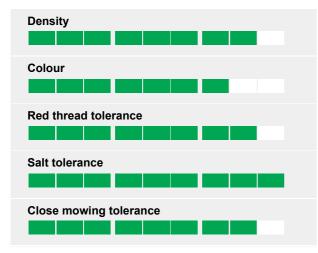

## **Ratings**

# Score 0.7 higher than the 2nd best for red thread

Differences are rarely so exceptional as for the Siskin red thread score for Lawn use on the STRI list. 0.7 higher than number two is an exceptional progress. It will contribute to visual merit even with very low input. The cutting height of the Lawn trials also indicates a perfect variety for golf fairways.

#### Salt tolerance

Siskin showed higher than average performance in the DLF R&D tests for salt tolerance.