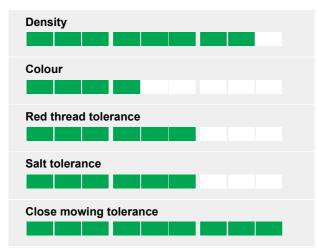

### **Ratings**

# Maintains good winter colour even in very cold regions

Caldris has been the best performing variety for both the "South" and "North" sites in the Scandinavian Scangreen trials.

The visual merit, density and fineness are excellent, and the winter colour is better than all other varieties.

## Very good performance for Lawn and Greens in STRI trials

Caldris is very good in Lawn trials (fairway/tee cutting height) and green trials (cut at 4-7 mm).

#### Salt tolerance

In the DLF R&D tests for salt tolerance Caldris performed very well.