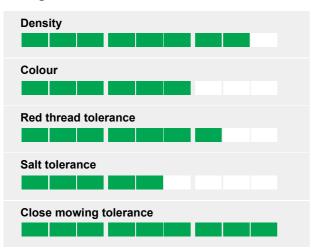

# M DLF

# **CEZANNE** Festuca trichophylla



### Ratings



## Slender creeping red fescue

Unbeatable performance under very close cutting

- Very tolerant to close mowing
- Extremely dense
- Medium to dark green colour
- Adaption in hot/dry as well as temperate regions

#### **Close-cut tolerant**

Cezanne performs very well under close cutting (e.g. golf greens) as well in cold/temperate regions as in hot and dry regions with irrigation.

#### Proven wide adaption

The good performance is again and again proven in STRI trials where it is top ranking, and from results of official trials in France and Germany. In 2007 Cezanne also joined the Danish list.

### **Extreme density**

The good adaptation to close cutting is certainly partly due to a very high density.