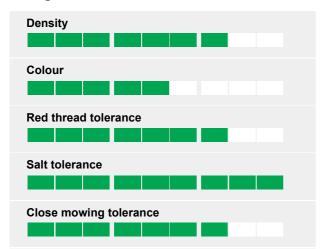

## **Ratings**

### **Short Growth is Always the Key Factor**

All professionals as well as private gardeners are looking for short growing and dense growing lawns. Using SMIRNA you are well on the way to achieving this ideal situatuation.

#### **Tolerance to Close Mowing**

Beeing mowed down to 5-6 mm on golf greens and still be able to withstand hard wear is a tough job for the grass. SMIRNA can cope with this and still give the glossy appearance you are looking for.

#### Improved Tolerance to Drought and Salt

Is one of the main characteristics for the slender creeping red fescues. SMIRNA has clearly demonstrated that this nature given advantage is kept alongside with the improved qualities in the variety and ad the nice dark green colour during summer.