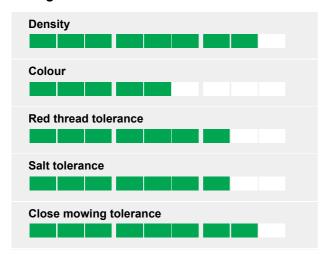

# **Ratings**

# At the top of the STRI turf grass seed list for several years

For both Lawn trials and Close mown trials, NIGELLA has ranked at the top for several years, confirming outstanding performance under very different maintenance conditions. The shoot density is very high.

#### **Excellent tolerance to diseases**

In the scandinavian SCANGREEN trials NIGELLA is also performing very well showing very high shoot density. SCANGREEN trials also reveals the very high tolerance to several important diseases:

- Pink snow mold
- Microdochium patch
- Red thread.