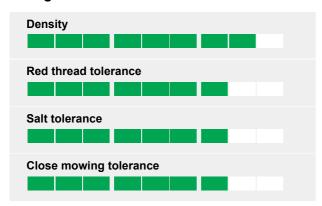

## **Ratings**

#### Perfect for low input

CRYSTAL shows very high tolerance to red thread, the disease to fear when nitrogen fertilisation is nil or reduced. With limited wear and occasional drought and heat, hard fescue is one of the best possible species to choose

## **Esthetics at maximum level**

With an irrestible green colour, fine leaves and extreme density, the lawn resulting from CRYSTAL is very beautiful.