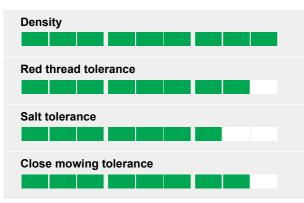

#### Ratings

#### Sheep's fescue

High quality Sheep's Fescue with wide recommendation

- High disease resistance
- Excellent winter appearance
- Best visual merit
- Salt tolerant
- Improved wear tolerance