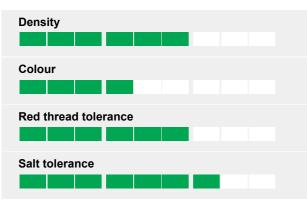

#### Strong creeping red fescue

Persistent and disease tolerant

- Highly persistant
- High tolerance to main diseases
- Salt tolerance
- Attractive green colour
- Versatile mixture component

#### Colour

The colour of Corail is a little more light green than average, with a healthy attractive appearance.

### **Overall excellent disease tolerance**

The good resistance to red thread, fusarium patch and rusts secures visual merit year round.