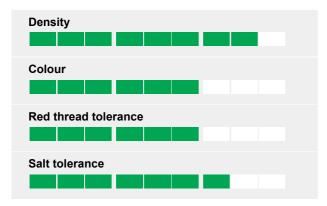

# Ratings

#### Very high shoot density

Red fescue is fine and dense - nevertheless we added a little more density. Few chances for any weed to find room...

## **Higher salt tolerace**

In our salt tolerance trials HEIDRUN has shown performance above the average for the species.