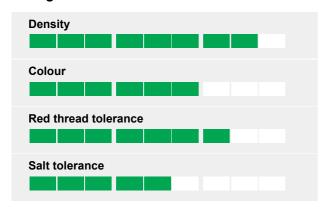

### Strong creeping red fescue

The most impressive strong creeping red fescue you will find

- Outstanding shoot density
- Outstanding visual merit
- Highest resistance to Red thread
- Salt tolerant
- Fantastic summer and winter colour

### **Ratings**