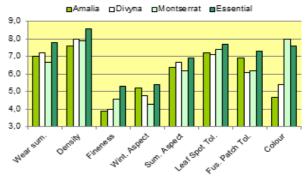

### It's a strike!

ESSENTIAL knocks down every doubt or worry you might have had – it is simply top scoring for every feature evaluated in official French trials. Much progress has been made in the breeding of tall fescue within the last 20 years, so a big step forward like this is just amazing!

# Fully equipped variety!

The quality level of ESSENTIAL sets a new milestone with finer leaf texture, increased shoot density yet not compromising the wear tolerance.

#### Disease tolerance to secure performance

- Rust
- · Fusarium blight and fusarium patch
- · Drecslera leaf spot