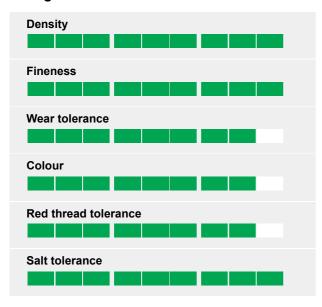

## Ratings

### It's a strike!

ESSENTIAL knocks down every doubt or worry you might have had – it is simply top scoring for every feature evaluated in official French trials. Much progress has been made in the breeding of tall fescue within the last 20 years, so a big step forward like this is just amazing!

# Fully equipped variety!

The quality level of ESSENTIAL sets a new milestone with finer leaf texture, increased shoot density yet not compromising the wear tolerance.