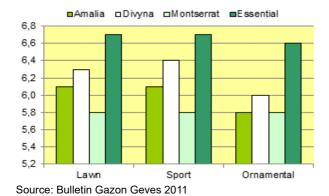

#### Visual merit

Unbeatable... 1-9,9=best/darkest

Source: Bulletin Gazon Geves 2011