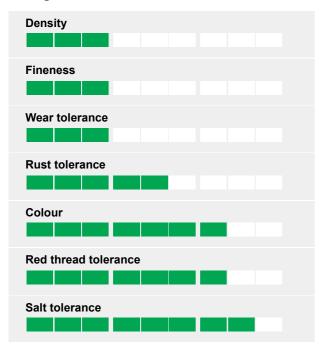

# **EVORA**Poa pratensis



### **Kentucky bluegrass**

Turf Type Smooth Stalked Meadowgrass

- Perfect for tall fescue mixtures
- High wear tolerance
- Light to medium green colour
- Medium-large leaves and density

## **Ratings**



## Perfect for mixtures with tall fescue

EVORA has medium density and the leaves are quite large. This gives a very homogeneous aspect when mixed with tall fescue.

These two species are also a perfect fit for hot and dry conditions where they match each other to produce the best possible turf summer and winter.

### Allround nice and dense variety

As tall fescue, Poa pratensis contributes to increased wear tolerance allowing use for playgrounds and sport fields.