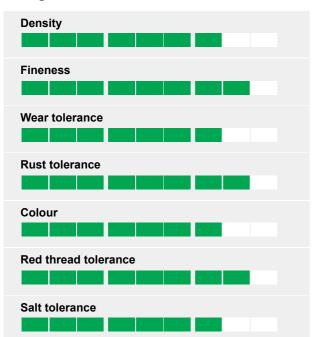

## Kentucky bluegrass

Very slow growing disease resistant beautiful lawngrass

- Slow regrowth
- Fine leaves
- Red thread tolerance
- Medium green colour

#### Slow regrowth

Yvette has a very slow regrowth enabling a nice appearance for longer time and reduced maintenance.

## Very good resistance to red thread disease

Yvette show very good tolerance to red thread disease. Red thread is particularly present when nitrogen supply is low.

## Fine leaves and good summer appearance

Yvette is amongst the most fine leaved Poa pratensis varieties and can advantageously be part of most mixtures for prestigious lawns. Yvette has better summer appearance than most other Poa pratensis.