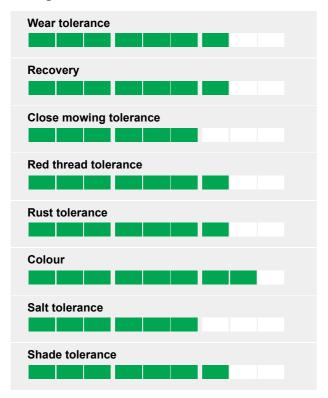

## **Ratings**

A high quality lawn and landscape mixture with ryegrass that produces a fine, dense sward with good colour and wear tolerance

| %   | Cultivar  | Spec   |
|-----|-----------|--------|
| 15% | COLUMBINE | Perer  |
| 25% | MELBOURNE | Perei  |
| 10% | ТКОРНУ    | Chev   |
| 10% | GLADYS    | Perei  |
| 20% | CORAIL    | Strong |
| 15% | SMIRNA    | Slende |
| 5%  | HIGHLAND  | Brow   |