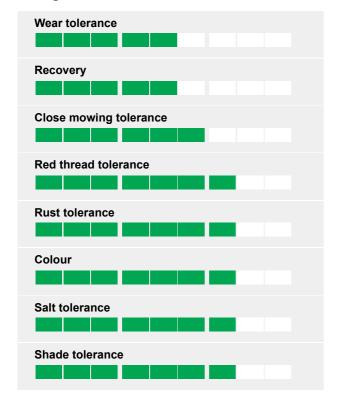

## **Ratings**

A fine general-purpose mixture for landscape and lawns

- General landscaping
- Quality lawns
- Fine appearance

This popular general purpose mixture will produce an attractive sward with good wear tolerance but with relatively low maintenance requirements.