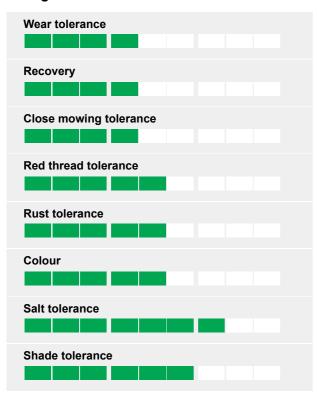

## **Ratings**

This mixture conforms to the specifications of the Department of Transport official mixture, for use on roadside verges, embankments and roundabouts

| %   | Cultivar | Species        |
|-----|----------|----------------|
| 30% | CRYSTAL  | Hard fescue    |
| 25% | PLATINUM | Perennial ryeç |
| 20% | CORAIL   | Strong creepii |
| 10% | HIGHLAND | Browntop ben   |
| 10% | MIRACLE  | Smooth stalke  |
| 5%  | ALICE    | White clover   |