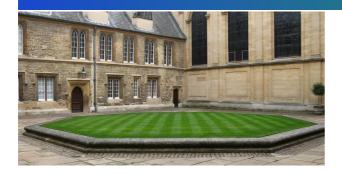

## Produces an attractive, fine, dense sward for use on non-ryegrass ornamental lawns and landscape areas.

The inclusion of rhizomatous grasses provides resistance and strength to the sward.

| %   | Cultivar | Specie  |
|-----|----------|---------|
| 50% | BENJI    | Strong  |
| 25% | TROPHY   | Chewing |
| 20% | SMIRNA   | Slender |
| 5%  | HIGHLAND | Brown   |