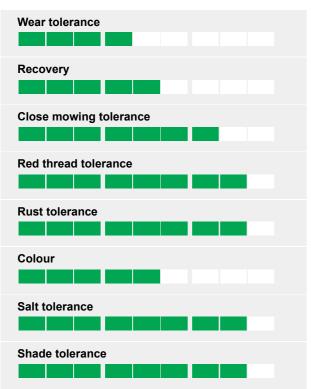

## Ratings

A non-ryegrass quality ornamental mixture for all quality lawns and landscape areas

- Quality lawns and landscape areas
- Fine appearance
- Reduced mowing