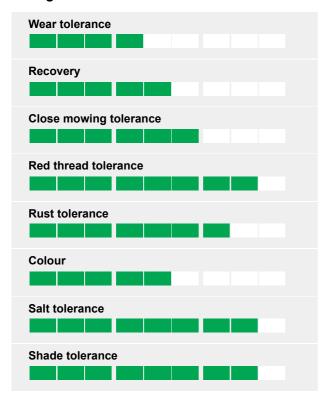

## **Ratings**

An economic non-ryegrass mixture for landscape areas, including steep banks where the mix will help facilitate soil stabilisation

| %   | Cultivar | Species        |
|-----|----------|----------------|
| 25% | BENJI    | Strong creepin |
| 50% | CORAIL   | Strong cree    |
| 20% | TROPHY   | Chewings fesc  |
| 5%  | HIGHLAND | Browntop b     |