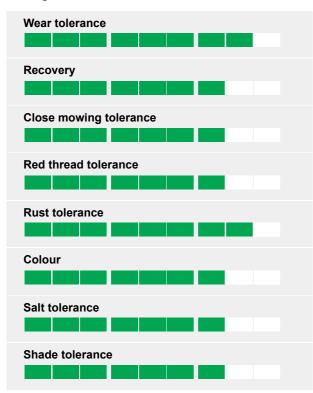

## **Ratings**

## Turfmaster produces a fine looking sward that establishes quickly with good disease resistance and excellent colour.

The high proportion of rhizomatous grasses helps form a strong root structure, giving good root strength when the turf is lifted.