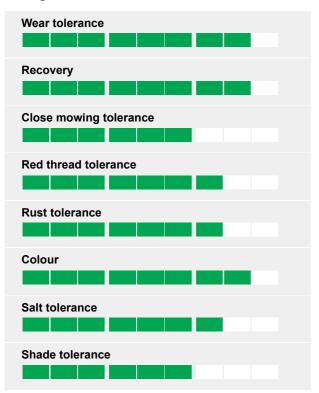

## Quicksport



A very good economic mixture for sports fields and high wear areas

- Fast germination
- Hard wearing mixture
- Fast recovery from damage
- Excellent renovation mixture for Football and Rugby pitches
- Racecourses and Gallops

## **Ratings**



## A winter sports mixture suitable for all renovations of football and rugby pitches and other high wear areas.

Quicksport produces a fine, dense, hard-wearing sward.

| %   | Cultivar   | Species      |
|-----|------------|--------------|
| 35% | TETRAMAGIC | Tetraploi    |
| 30% | CORAIL     | Strong cree  |
| 25% | MELBOURNE  | Perennial ry |
| 10% | TETRADRY   | Tetraploid p |

Pack Size: 20kg Sowing Rate: 35-50g/m2 Cutting Height: 20mm